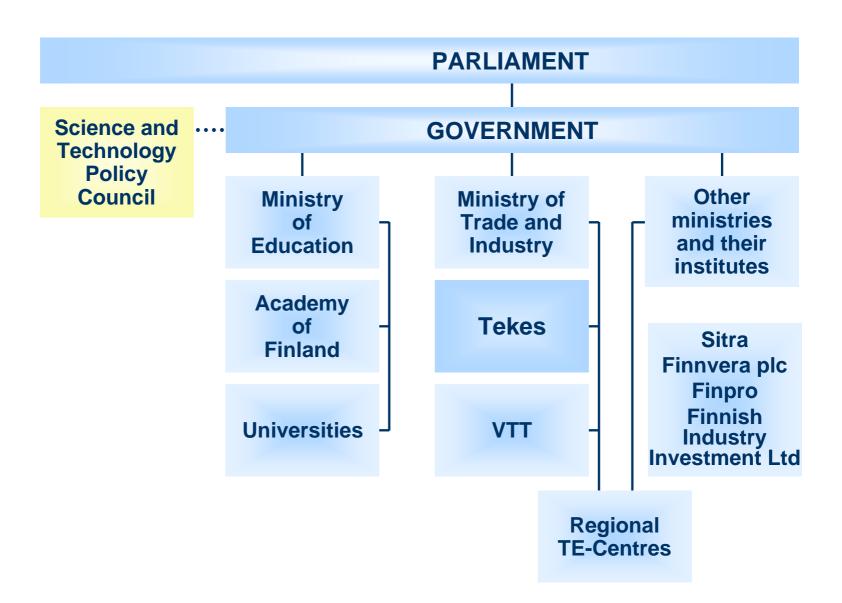

## The Innovation Policy of Finland

- Education, science, technology and know-how have been a conscious focus of the industrial policy and the foundation of the Finnish economy and society for a very long time.
- The results of the policy can be seen today: the transformation from a low-tech country to a knowledge based society.
- Investments in innovations are important, but as important are a consistent long term focus on national facilitating conditions, as well as operational measures to build up a well-committed, co-operative, well balanced, confidental and dynamic innovation environment.



### **R&D** investments in some OECD countries

#### **Percentage of GDP**





#### Public sector activities of R&D in Finland





### **R&D** in Finland





# Ranking of EU countries

#### The Lisbon review

|             | Total rank | Information Information | Innovation Innovation | Liber | alisation Hetwork ries | einancial Circles | es<br>Enterprise | social si | on sustainable ent |
|-------------|------------|-------------------------|-----------------------|-------|------------------------|-------------------|------------------|-----------|--------------------|
| Finland     | 1          | 1                       | 1                     | 1     | 4                      | 1                 | 3                | 2         | 1                  |
| Denmark     | 2          | 3                       | 4                     | 2     | 1                      | 3                 | 2                | 1         | 4