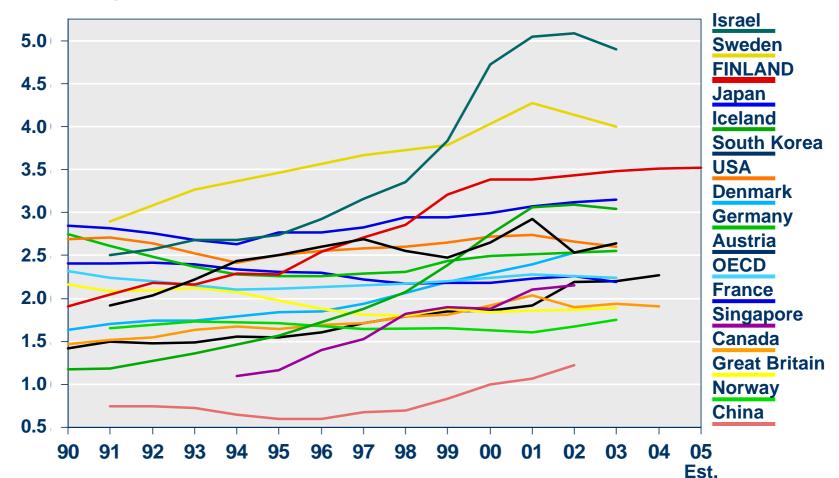

## The Innovation Policy of Finland

- Education, science, technology and know-how have been a conscious focus of the industrial policy and the foundation of the Finnish economy and society for a very long time.
- The results of the policy can be seen today: the transformation from a low-tech country to a knowledge based society.
- Investments in innovations are important, but as important are a consistent long term focus on national facilitating conditions, as well as operational measures to build up a well-committed, co-operative, well balanced, confidental and dynamic innovation environment.



### **R&D** investments in some OECD countries

#### **Percentage of GDP**





#### Public sector activities of R&D in Finland





### **R&D** in Finland





# Ranking of EU countries

#### The Lisbon review

|             | Total rank | Information Information | Innovation Innovation | Liber | alisation Hetwork ries | einancial Circles | es<br>Enterprise | social si | on sustainable ent |
|-------------|------------|-------------------------|-----------------------|-------|------------------------|-------------------|------------------|-----------|--------------------|
| Finland     | 1          | 1                       | 1                     | 1     | 4                      | 1                 | 3                | 2         | 1                  |
| Denmark     | 2          | 3                       | 4                     | 2     | 1                      |