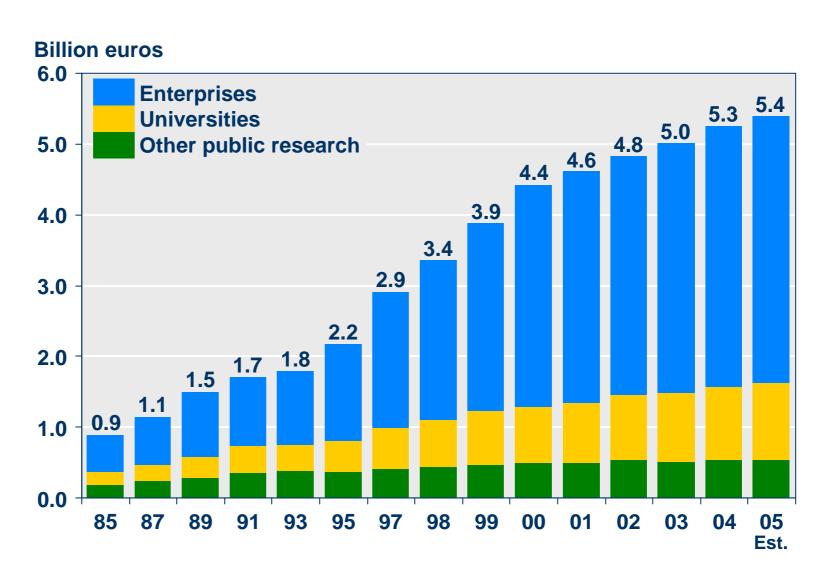

## The Innovation Policy of Finland

- Education, science, technology and know-how have been a conscious focus of the industrial policy and the foundation of the Finnish economy and society for a very long time.
- The results of the policy can be seen today: the transformation from a low-tech country to a knowledge based society.
- Investments in innovations are important, but as important are a consistent long term focus on national facilitating conditions, as well as operational measures to build up a well-committed, co-operative, well balanced, confidental and dynamic innovation environment.



### **R&D** investments in some OECD countries

#### **Percentage of GDP**





#### Public sector activities of R&D in Finland





### **R&D** in Finland





# Ranking of EU countries

#### The Lisbon review

|             | Total rank | Information Information | Innovation Innovation | Liber | alisation Hetwork ries | einancial Circles | es<br>Enterprise | social si | on sustainable ent |
|-------------|------------|-------------------------|-----------------------|-------|------------------------|-------------------|------------------|-----------|--------------------|
| Finland     | 1          | 1                       | 1                     | 1     | 4                      | 1                 | 3                | 2         | 1                  |
| Denmark     | 2          | 3                       | 4                     | 2     | 1                      | 3                 | 2                | 1         | 4                  |
| Sweden